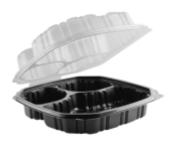

## **Culinary Classics® CC9933**

9" x 9" Hinged Container 20/5/5 oz Microwavable 3-Comp. Black Base With 3-Comp. Clear Anti-Fog Tear-Away Lid

9" x 9" Hinged Container 20/5/5 oz Microwavable 3-Comp. Black Base With 3-Comp. Clear Anti-Fog Tear-Away Lid