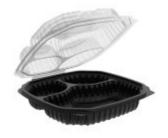

## **Culinary Lites® CL9933**

9" x 9" Hinged Container 21.5/5.5/5.5 oz Microwavable 3-Comp. Black Base With 3-Comp. Clear Anti-Fog Tear-Away Lid

9" x 9" Hinged Container 21.5/5.5/5.5 oz Microwavable 3-Comp. Black Base

## With 3-Comp. Clear Anti-Fog Tear-Away Lid