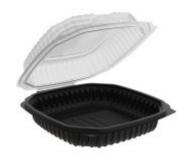

## **Culinary Lites® CL9911**

9" x 9" Hinged Container 38 oz Microwavable 1-Comp. Black Base With 1-Comp. Clear Anti-Fog Tear-Away Lid

9" x 9" Hinged Container 38 oz Microwavable 1-Comp. Black Base With 1-Comp. Clear Anti-Fog Tear-Away Lid