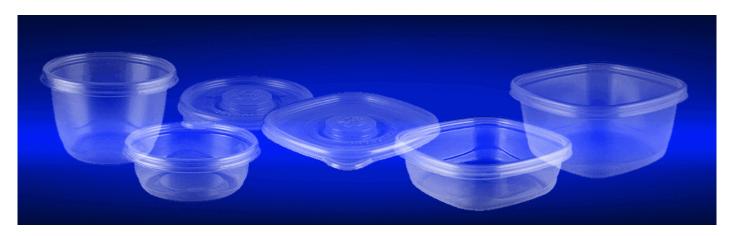

#### Full Range of Sizes from 16oz to 104oz

Round, square, and rectangular bases offer capacity versatility, while common footprints with interchangeable lids minimize inventory. Easy, one-step, push-button design snaps the lid tight to keep operations running smoothly. Larger sizes provide value-added solutions for catering and meal kits.

## **Details on All Sizes - From 16oz to 104oz**