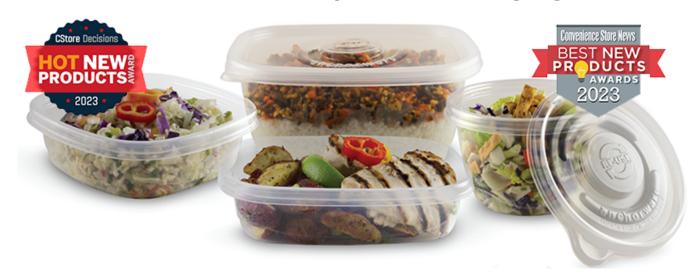

# Free Samples to Test Your Food

#### Full Range of Sizes from 16oz to 104oz

Round, square, and rectangular bases offer capacity versatility, while common footprints with interchangeable lids minimize inventory. Easy, one-step, push-button design snaps the lid tight to keep operations running smoothly. Larger sizes provide value-added solutions for catering and meal kits.

Easy-open tab

Snap-tight, push-button close

Decorative, sturdy design

Excellent food visibility